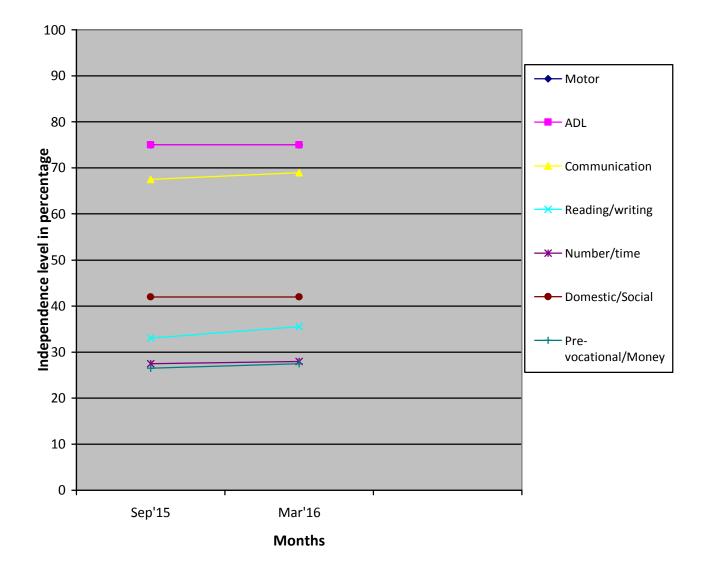

| Class (*)                                 | Primary                                                                                                                                                                                                                                                |                                       |                |                         |  |  |  |  |
|-------------------------------------------|--------------------------------------------------------------------------------------------------------------------------------------------------------------------------------------------------------------------------------------------------------|---------------------------------------|----------------|-------------------------|--|--|--|--|
| Report period                             | Sep 2015 to Mar 2016                                                                                                                                                                                                                                   |                                       |                |                         |  |  |  |  |
| Severity of<br>Intellectual<br>Disability | Moderate Intellectual disability                                                                                                                                                                                                                       |                                       |                |                         |  |  |  |  |
| Assessment                                |                                                                                                                                                                                                                                                        | Sep 2015<br>(Initial<br>assessment**) | Mar<br>2016(%) |                         |  |  |  |  |
| (** - Represent %<br>based on normal      | 1.Motor Skills                                                                                                                                                                                                                                         | 75                                    | 75             |                         |  |  |  |  |
| development of 100%                       | 2.Activities of daily<br>Living                                                                                                                                                                                                                        | 75                                    | 75             |                         |  |  |  |  |
| )                                         | 3.Communication                                                                                                                                                                                                                                        | 67.5                                  | 69             |                         |  |  |  |  |
|                                           | 4.Reading /<br>Writing                                                                                                                                                                                                                                 | 33                                    | 35.5           |                         |  |  |  |  |
|                                           | 5.Number /<br>Time                                                                                                                                                                                                                                     | 27.5                                  | 28             |                         |  |  |  |  |
|                                           | 6.Domestic /<br>Social                                                                                                                                                                                                                                 | 42                                    | 42             |                         |  |  |  |  |
|                                           | 7.PreVocational /<br>Money                                                                                                                                                                                                                             | 26.5                                  | 27.5           |                         |  |  |  |  |
| Extra Curricular<br>Activities            | Nature of Program                                                                                                                                                                                                                                      | No. of<br>Program<br>participated     | Prize /R       | Prize /Recognitions won |  |  |  |  |
|                                           | Cultural                                                                                                                                                                                                                                               | -                                     | -              |                         |  |  |  |  |
|                                           | Sports                                                                                                                                                                                                                                                 | -                                     |                |                         |  |  |  |  |
| Progress Report                           | Drawing     -       Since joining, she has improved 50.21% based on BASIC-MR Scale provided by NIMH.                                                                                                                                                   |                                       |                |                         |  |  |  |  |
| Comments                                  | <ul> <li>At present we are teaching to</li> <li>Copy alphabets of own name.</li> <li>Sort five similar pictures into same category.</li> <li>Match identical number of concrete objects.</li> <li>Fold own clothing.</li> <li>Brush paints.</li> </ul> |                                       |                |                         |  |  |  |  |